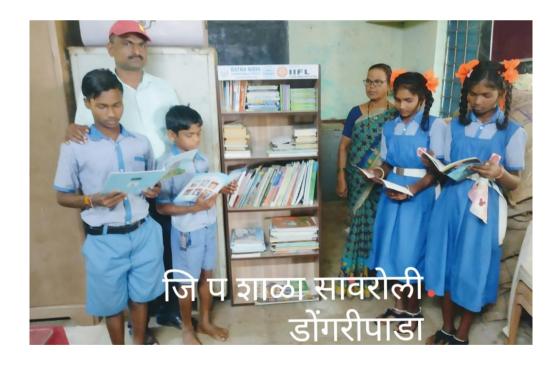

291 | Ranjangaon Ganpati,                 | 1406 | Shirur   |               |
|     | Shri Wagheshwar Vidyadham &         |      |          | 17th November |
| 292 | Junior College                      | 1709 | Shirur   |               |
|     | Shri Bhairavnath Vidyadham &        |      |          | 17th November |
| 293 | Junior Colege                       | 336  | Shirur   |               |
| 294 | Prabhu Vidyadham                    | 426  | Shirur   | 17th November |
|     | Shri Santshresth Nimbraj Maharaj    |      |          | 17th November |
| 295 | Vidyadham & Junior College          | 1017 | Shirur   |               |
| 296 | Spark A Change Foundation           | 450  | Mumbai   | 2nd November  |
|     | Total                               |      |          |               |





MPS L. K Waghji Cambridge School







# Donation of books to Blue Parijat Foundation