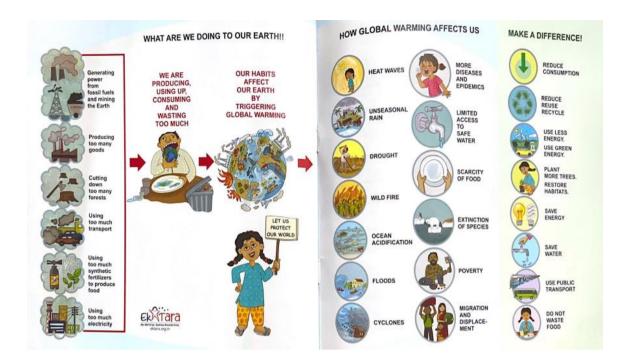

### Climate change leads to disasters!

Heat Waves Already there are unpredictable waves of extreme heat across the Already there are unpredictance waves on extreme near across the world. Some places may become so hot that people and some animals may not be able to live there. People could fall ill due to the heat, lands that were farms might turn into deserts and crops may fail.

Heavy Rainfall Due to climate change, the rainfall patterns have become unpredictable and the supply of fresh water is also affected. Without safe water, we are at increased risk of diseases, our hygiene is impacted.

Drought The water cycle has changed because of the Earth's heating and rise in temperature that we read about earlier. The rate of water evaporation from the soil and plants has increased, thus causing drought. The last of water can lead to famine, failure of crops, food shortages and affect our health.

Wildfires Climate change increases the risk of a hot and dry weather which can cause wildfires. These wildfires destroy habitats and homes and can be deadly.

Threat to habitats and animals Climate change has caused lots of problem for animals. The migration patterns of birds and mammals are affected due to the change. The areas they live also keeps shrinking. The existence of many animals is threatened.

Ocean acidification The ocean plays a very important role in regulating the amount of carbon dioxide in the atmosphere. Due to climate change, the ocean absorbs more earbon dioxide than it should, which leads to acidification. This is happening almost 100 times faster than it ever has before! All marine life in the ocean is seriously affected because of acidification acidification.

Sea-level rise Due to the warming of the planet, the ice caps are melting This has Due to the warming of the planet, the ice caps are meaning this has caused sea levels to rise at almost three times over the last century! All our islands and coastal regions in the world are in danger of flooding.

## Cyclones and Typhoons Warmer seas and oceans lead to more severe coastal storms, causing great damage.

These schools are located in Mumbai, Pune, Satara, Lonavala, Palghar, Shirur and Uttar Pradesh.