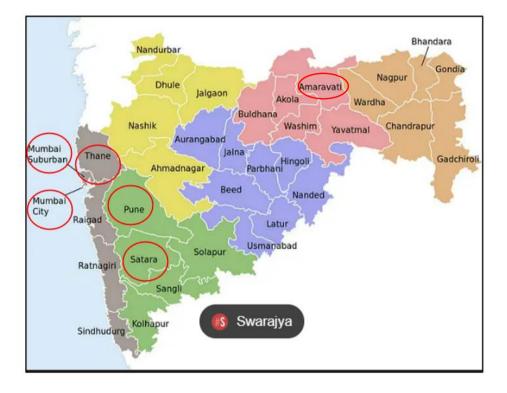

ange, the ocean absorbs more earbon dioxide than it should, which leads to acidification. This is happening almost 100 times faster than it ever has before! All marine life in the ocean is seriously affected because of acidification acidification.

Sea-level rise Due to the warming of the planet, the ice caps are melting This has Due to the warming of the planet, the ice caps are meaning this has caused sea levels to rise at almost three times over the last century! All our islands and coastal regions in the world are in danger of flooding.

## Cyclones and Typhoons Warmer seas and oceans lead to more severe coastal storms, causing great damage.





These schools are located in Mumbai, Pune, Satara, Lonavala, Palghar, Shirur and Uttar Pradesh.

### LOCATION OF BOOKS Image 1. Maharashtra



### Image 2: Uttar Pradesh Map



## List of Schools

| Sr No  |                                                    | Beneficiaries |          |                  |
|--------|----------------------------------------------------|---------------|----------|------------------|
| 51 140 | School                                             | Impacted      | Location | Date of Delivery |
| 1      | MPS L. K Waghji Cambridge School                   | 154           | Mumbai   | 13th July        |
| 2      | MPS Kane Nagar CBSE, Antophill                     | 471           | Mumbai   | 11th July        |
| 3      | K.D. GAIKWAD MARATHI SCHOOL<br>NO.1                | 210           | Mumbai   | 12th July        |
| 4      | New Sion BMC Hindi/Semi English<br>School No 2     | 293           | Mumb