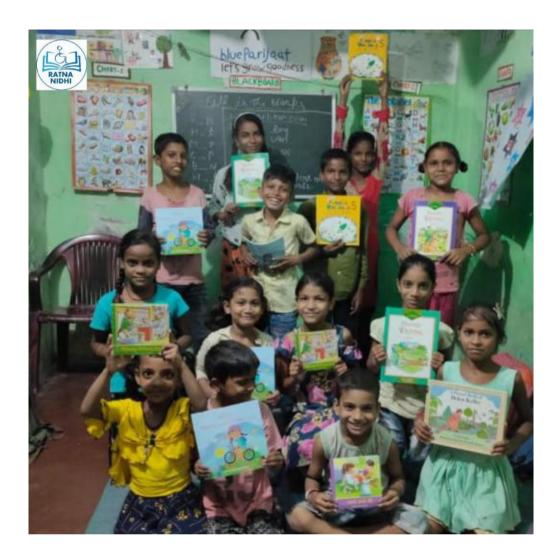

Wagheshwar Vidyadham &         |      |          | 17th November |
| 292 | Junior College                      | 1709 | Shirur   |               |
|     | Shri Bhairavnath Vidyadham &        |      |          | 17th November |
| 293 | Junior Colege                       | 336  | Shirur   |               |
| 294 | Prabhu Vidyadham                    | 426  | Shirur   | 17th November |
|     | Shri Santshresth Nimbraj Maharaj    |      |          | 17th November |
| 295 | Vidyadham & Junior College          | 1017 | Shirur   |               |
| 296 | Spark A Change Foundation           | 450  | Mumbai   | 2nd November  |
|     | Total                               |      |          |               |





MPS L. K Waghji Cambridge School







# Donation of books to Blue Parijat Foundation