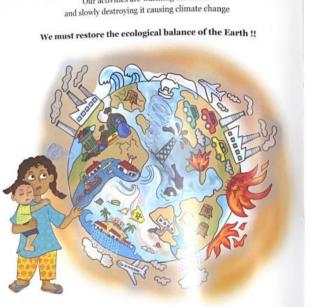

## A total of 1,28,990 students benefitted

Our activities are warming the Earth

### Climate change leads to disasters!

Heat Waves Already there are unpredictable waves of extreme heat across the Already there are unpredictance waves on extreme near across the world. Some places may become so hot that people and some animals may not be able to live there. People could fall ill due to the heat, lands that were farms might turn into deserts and crops may fail.