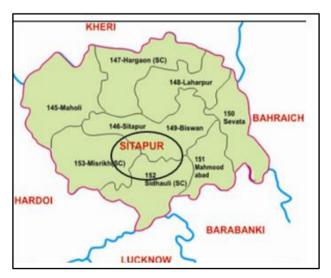

n dioxide than it should, which leads to acidification. This is happening almost 100 times faster than it ever has before! All marine life in the ocean is seriously affected because of acidification acidification.

Sea-level rise Due to the warming of the planet, the ice caps are melting This has Due to the warming of the planet, the ice caps are meaning this has caused sea levels to rise at almost three times over the last century! All our islands and coastal regions in the world are in danger of flooding.

## Cyclones and Typhoons Warmer seas and oceans lead to more severe coastal storms, causing great damage.





These schools are located in Mumbai, Pune, Satara, Lonavala, Palghar, Shirur and Uttar Pradesh.

### LOCATION OF BOOKS Image 1. Maharashtra



### Image 2: Uttar Pradesh Map



## List of Schools

| Sr No  |                                                    | Beneficiaries |          |                  |
|--------|----------------------------------------------------|---------------|----------|------------------|
| 51 140 | School                                             | Impacted      | Location | Date of Delivery |
| 1      | MPS L. K Waghji Cambridge School                   | 154           | Mumbai   | 13th July        |
| 2      | MPS Kane Nagar CBSE, Antophill                     | 471           | Mumbai   | 11th July        |
| 3      | K.D. GAIKWAD MARATHI SCHOOL<br>NO.1                | 210           | Mumbai   | 12th July        |
| 4      | New Sion BMC Hindi/Semi English<br>School No 2     | 293           | Mumbai   | 12th July        |
| 5