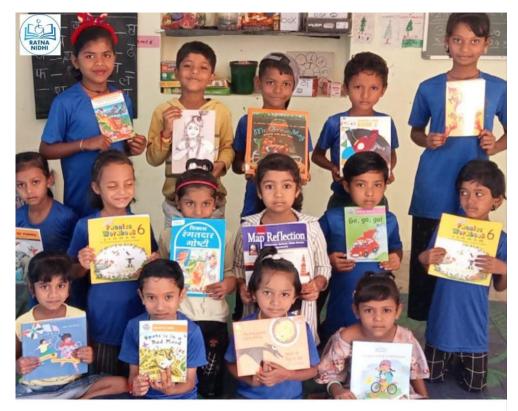

# 4000 Climate Change Books Provided To 296 Schools through the Support of Ektara

## A total of 1,28,990 students benefitted

Our activities are warming the Earth