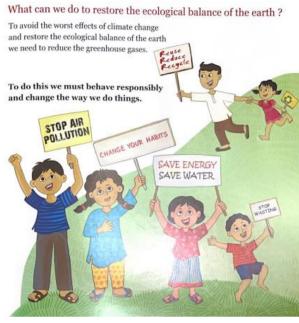

## Cyclones and Typhoons Warmer seas and oceans lead to more severe coastal storms, causing great damage.

These schools are located in Mumbai, Pune, Satara, Lonavala, Palghar, Shirur and Uttar Pradesh.