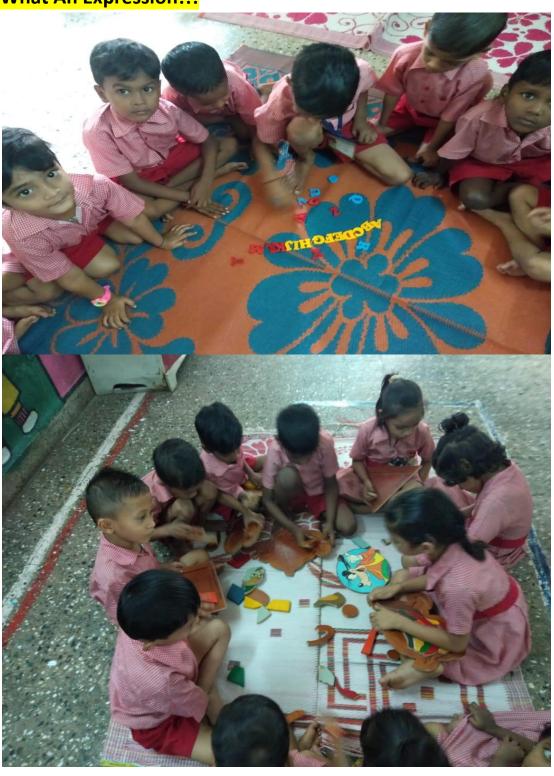

-------------------------------------------------------|
| 18 | Adarsh Foundation Room #68, New Burmah Shall Rly line, Umerwadi Rd, Opp Galaxy Apt, Kurla E Mumbai 400 070 In charge Sujatha Sawant 9773097564 | 30/12/19 | Toy cars, Lego set, soft toys, Boxing gloves and helmet |

# Preference of Balwadi children



## Older children like Box games and outdoor equipments



# Some pictures from the file:



packed in the carton

Schools informed in advance what is coming for them along with pictures

# Ranade school student opening the BOX



Toy Piano.....



Wooden Puzzles from a teacher in worli, Mumbai is now seating in the balwadi of Welfare Center of Bandra E, Mumbai









Schools delighted with so many toys at one time. Surely students will be motivated...

# What An Expression!!!



## **Administration process**