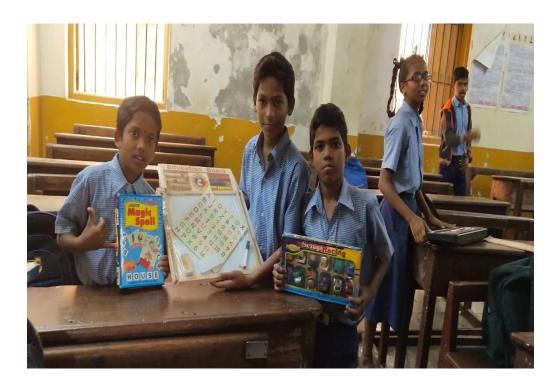

----------------------------------------------------------------------------------------------------------|----------|---------------------------------------------------------|
| 18 | Adarsh Foundation Room #68, New Burmah Shall Rly line, Umerwadi Rd, Opp Galaxy Apt, Kurla E Mumbai 400 070 In charge Sujatha Sawant 9773097564 | 30/12/19 | Toy cars, Lego set, soft toys, Boxing gloves and helmet |

# Preference of Balwadi children



## Older children like Box games and outdoor equipments



# Some pictures from the file:



packed in the carton

Schools informed in advance what is coming for them along with pictures

# Ranade school student opening the BOX



Toy Piano.....



Wooden Puzzles from a teacher in worli, Mumbai is now seating in the balwadi of Welfare Center of Bandra E, Mumbai









Schools delighted with so many toys at one time. Surely students will be motivated...

# What An Expression!!!



## **Administration process**