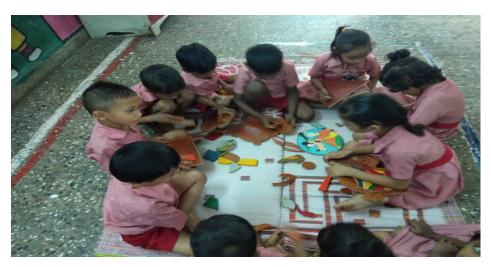

| 30/12/19 |                                                         |
|----|------------------------------------------------------------------------------------------------------------------------------------------------|----------|---------------------------------------------------------|
| 18 | Adarsh Foundation Room #68, New Burmah Shall Rly line, Umerwadi Rd, Opp Galaxy Apt, Kurla E Mumbai 400 070 In charge Sujatha Sawant 9773097564 | 30/12/19 | Toy cars, Lego set, soft toys, Boxing gloves and helmet |

# Preference of Balwadi children



## Older children like Box games and outdoor equipments



# Some pictures from the file:



packed in the carton

Schools informed in advance what is coming for them along with pictures

# Ranade school student opening the BOX



Toy Piano.....



Wooden Puzzles from a teacher in worli, Mumbai is now seating in the balwadi of Welfare Center of Bandra E, Mumbai









Schools delighted with so many toys at one time. Surely students will be motivated...

# What An Expression!!!



## **Administration process**