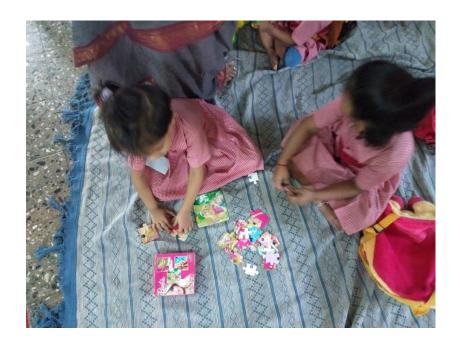

# A project Co-ordinated by the Ratna Nidhi Charitable Trust

November 2019 – December 2019



### **TOYS 4 FUN: The Concept**

The purpose of TOYS 4 FUN is to enhance the "Recreation and Fun time experiences of our young children. The Toy improves the cognitive and motor skills of the children. They learn to focus, to think, to imagine and to interact. Eventually this gives a big push to their academic capability.

All these do not happen on its own. The teachers, the parents and care giver need to hold the toys in their own hands, play with the toys themselves and learn the

intricate process of handing the toys, and understand the likely outcome. This is not easy. In order to get the best value of a toy, the responsible personnel must show the dedication to make the best use of the same till these toys fall apart.

It is with these views that the Ratna Nidhi Charitable Trust in