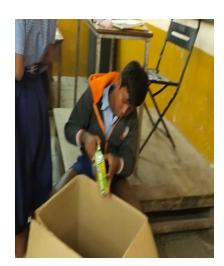

# Some pictures from the file:

packed in the carton

Schools informed in advance what is coming for them along with pictures

# Ranade school student opening the BOX

Toy Piano.....

Wooden Puzzles from a teacher in worli, Mumbai is now seating in the balwadi of Welfare Center of Bandra E, Mumbai

Schools delighted with so many toys at one time. Surely students will be motivated...