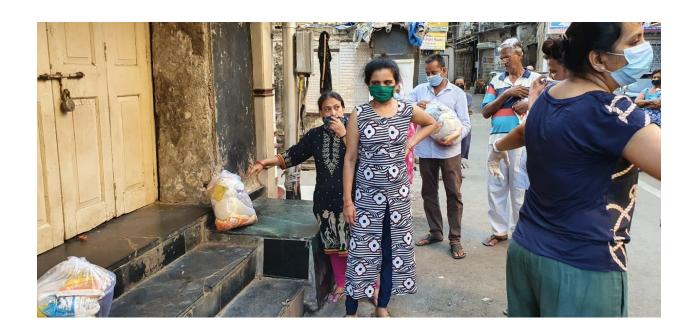

#### SPONSORED BY SHARE & CARE FOUNDATION

Ratna Nidhi continues to respond to the COVID-19 crisis in Mumbai by providing cooked Khichdi and Dry ration kits to families of daily wage workers. We have donated multiple kits to several families and continue our efforts to ensure daily sustenance of those worst affected by the COVID-19 Pandemic.

Hence keeping this need in mind, Ratna Nidhi in association with Share & Care Foundation distributed 50 ration kits to 50 families at Marine lines in Mumbai as part of the COVID-19 Relief efforts. The dry ration kits included: