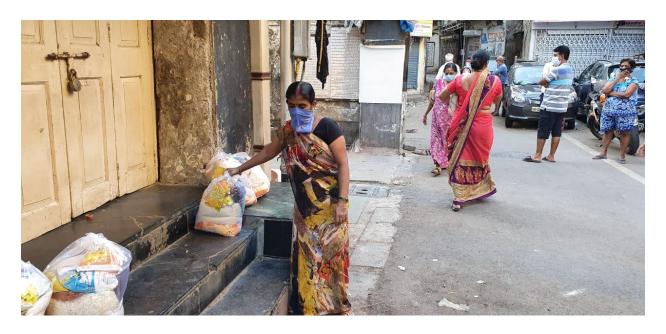

#### SPONSORED BY SHARE & CARE FOUNDATION

Ratna Nidhi continues to respond to the COVID-19 crisis in Mumbai by providing cooked Khichdi and Dry ration kits to families of daily wage workers. We have donated multiple kits to several families and continue our efforts to ensure daily sustenance of those worst affected by the COVID-19 Pandemic.

Hence keeping this need in mind, Ratna Nidhi in association with Share & Care Foundation distributed 50 ration kits to 50 families at Marine lines in Mumbai as part of the COVID-19 Relief efforts. The dry ration kits included: