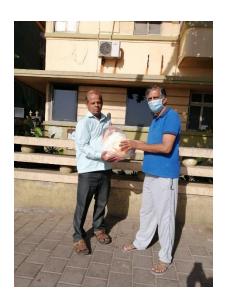

#### SPONSORED BY SHARE & CARE FOUNDATION

Ratna Nidhi continues to respond to the COVID-19 crisis in Mumbai by providing cooked Khichdi and Dry ration kits to families of daily wage workers. We have donated multiple kits to several families and continue our efforts to ensure daily sustenance of those worst affected by the COVID-19 Pandemic.

Hence keeping this need in mind, Ratna Nidhi in association with Share & Care Foundation distributed 50 ration kits to 50 families at Marine lines in Mumbai as part of the COVID-19 Relief efforts. The dry ration kits included: