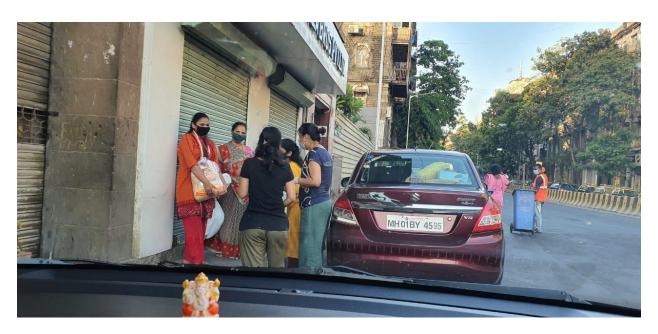

#### SPONSORED BY SHARE & CARE FOUNDATION

Ratna Nidhi continues to respond to the COVID-19 crisis in Mumbai by providing cooked Khichdi and Dry ration kits to families of daily wage workers. We have donated multiple kits to several families and continue our efforts to ensure daily sustenance of those worst affected by the COVID-19 Pandemic.

Hence keeping this need in mind, Ratna Nidhi in association with Share & Care Foundation distributed 50 ration kits to 50 families at Marine lines in Mumbai as part of the COVID-19 Relief efforts. The dry ration kits included: