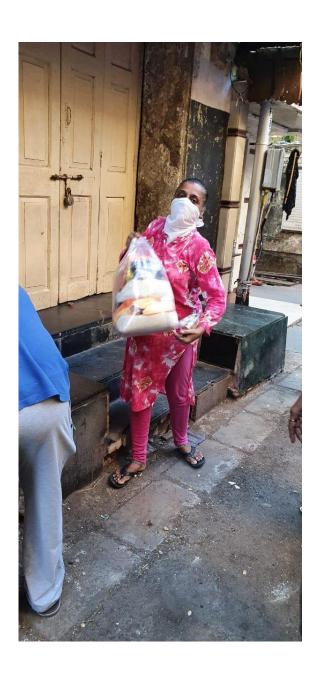

#### DRY RATION DISTRIBUTION AT MARINE LINES

Hence keeping this need in mind, Ratna Nidhi in association with Share & Care Foundation distributed 50 ration kits to 50 families at Marine lines in Mumbai as part of the COVID-19 Relief efforts. The dry ration kits included: