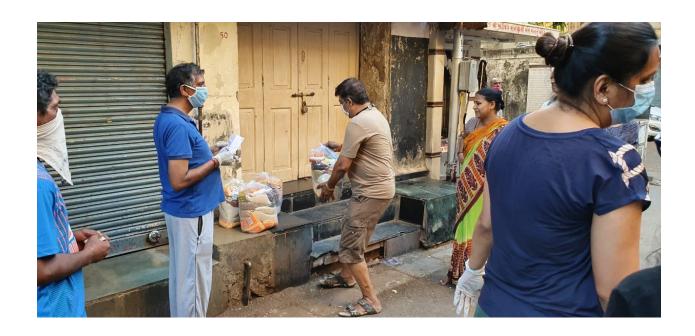

#### SPONSORED BY SHARE & CARE FOUNDATION

Ratna Nidhi continues to respond to the COVID-19 crisis in Mumbai by providing cooked Khichdi and Dry ration kits to families of daily wage workers. We have donated multiple kits to several families and continue our efforts to ensure daily sustenance of those worst affected by the COVID-19 Pandemic.

Hence keeping this need in mind, Ratna Nidhi in association with Share & Care Foundation distributed 50 ration kits to 50 families at Marine lines in Mumbai as part of the COVID-19 Relief efforts. The dry ration kits included:

- 2 kg Atta
- 3 kg Rice
- 1/2 kg Toor dal
- 1/2 kg Kabuli Chana
- 1/2 kg Moong dal
- 1/2 kg Salt
- 1 kg Sugar
- 100 gm Chilli powder
- 100 gm Haldi
- 100 gm Dhaniya Jira powder
- 1/4 kg Tea powder
- 1 kg Poha
- 1 tin Oil