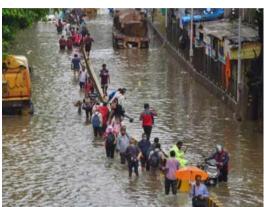

## Ratna Nidhi Charitable Trust & Asset Reconstruction Company (India) Ltd. Support Raigad during Floods

Ratna Nidhi Charitable Trust (RNCT) with the support of Arcil ensured medical aid to the flood victims at Raigad, Maharashtra. The floods impacted over 18000 people in Raigad, making medical support critical and crucial especially during the pandemic. Following items were donated:

- 50,000 quantity of Tetanus injection
- 1,50,000 Surgical facemasks
- 30,000 Sanitary pads
- 1,00,000 tablets of Ivermectin 12 mg
- 1,00,000 tablets of Paracetamol 500mg
- 5000 tablets of O2

The medicines were provided to the Zilla Parishad as per the on ground requirement. Our disaster response in these critical times has helped provide immediate relief to thousands of people in these areas. The support impacted thousands of families living in Pen, Alibaug, Khalapur, Karjat, Roha, Uran, Mahad, Poladpur, Murud, Manegaon, Sudhgad, Tala, Mhasla, Shriwardhan and Panyel.

These Medical supplies will be utilized by Government Hospitals and Medical Center in Raigad for treatment of people in the flood affected areas of Alibag "Pen "Khalapur Panvel "Karjat "Roha "Mangaon "Uran "Sudhgad "Poladpur "Mahad "Murud "Tala "Mhasla "Shriwardhan