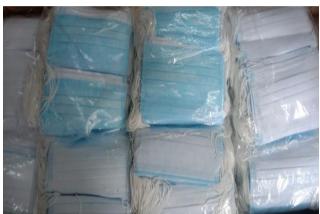

- 50,000 quantity of Tetanus injection
- 1,50,000 Surgical facemasks
- 30,000 Sanitary pads
- 1,00,000 tablets of Ivermectin 12 mg
- 1,00,000 tablets of Paracetamol 500mg
- 5000 tablets of O2

The medicines were provided to the Zilla Parishad as per the on ground requirement. Our disaster response in these critical times has helped provide immediate relief to thousands of people in these areas. The support impacted thousands of families living in Pen, Alibaug, Khalapur, Karjat, Roha, Uran, Mahad, Poladpur, Murud, Manegaon, Sudhgad, Tala, Mhasla, Shriwardhan and Panyel.

| Sr.No. | Item Name              | Received (Units) Quantity |
|--------|------------------------|---------------------------|
| 1      | Tab.Oflox + Tinidazole | 5000 Strips               |
| 2      | Tab.Ivermectin 12 mg   | 10000 x 10 strips         |
| 3      | Sanitary Pads          | 5000 x 6 packs            |
| 4      | Inj.TT                 | 50000 Amp                 |
| 5      | Tab.Paracetamol 500 mg | 10003 x 10 strips         |
| 6      | Triple Layer Face Mask | 150000 Nos                |