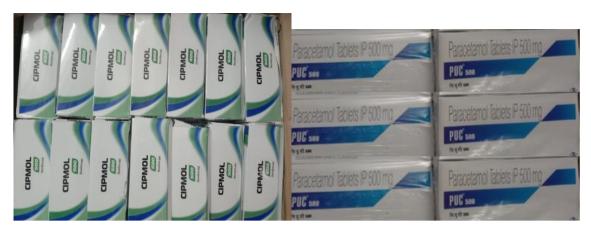

- 50,000 quantity of Tetanus injection
- 1,50,000 Surgical facemasks
- 30,000 Sanitary pads
- 1,00,000 tablets of Ivermectin 12 mg
- 1,00,000 tablets of Paracetamol 500mg
- 5000 tablets of O2

The medicines were provided to the Zilla Parishad as per the on ground requirement. Our disaster response in these critical times has helped provide immediate relief to thousands of people in these areas. The support impacted thousands of families living in Pen, Alibaug, Khalapur, Karjat, Roha, Uran, Mahad, Poladpur, Murud, Manegaon, Sudhgad, Tala, Mhasla, Shriwardhan and Panyel.

| Sr.No. | Item Name              | Received (Units) Quantity |
|--------|------------------------|---------------------------|
| 1      | Tab.Oflox + Tinidazole | 5000 Strips               |
| 2      | Tab.Ivermectin 12 mg   | 10000 x 10 strips         |
| 3      | Sanitary Pads          | 5000 x 6 packs            |
| 4      | Inj.TT                 | 50000 Amp                 |
| 5      | Tab.Paracetamol 500 mg | 10003 x 10 strips         |
| 6      | Triple Layer Face Mask | 150000 Nos                |

( Dr.Kitan Patif') LA.S Chief Executive Officer Raigad Zilla Parishad ,Alibag

A few medicines supplied

**Transport of material**