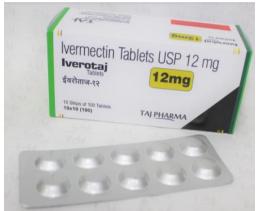

- 50,000 quantity of Tetanus injection
- 1,50,000 Surgical facemasks
- 30,000 Sanitary pads
- 1,00,000 tablets of Ivermectin 12 mg
- 1,00,000 tablets of Paracetamol 500mg
- 5000 tablets of O2

The medicines were provided to the Zilla Parishad as per the on ground requirement. Our disaster response in these critical times has helped provide immediate relief to thousands of people in these areas. The support impacted thousands of families living in Pen, Alibaug, Khalapur, Karjat, Roha, Uran, Mahad, Poladpur, Murud, Manegaon, Sudhgad, Tala, Mhasla, Shriwardhan and Panyel.

| Sr.No. | Item Name              | Received (Units) Quantity |
|--------|------------------------|---------------------------|
| 1      | Tab.Oflox + Tinidazole | 5000 Strips               |
| 2      | Tab.Ivermectin 12 mg   | 10000 x 10 strips         |
| 3      | Sanitary Pads          | 5000 x 6 packs            |
| 4      | Inj.TT                 | 50000 Amp                 |
| 5      | Tab.Paracetamol 500 mg | 10003 x 10 strips         |
| 6      | Triple Layer Face Mask | 150000 Nos                |

( Dr.Kitan Patif') LA.S Chief Executive Officer Raigad Zilla Parishad ,Alibag

A few medicines supplied

**Transport of material**